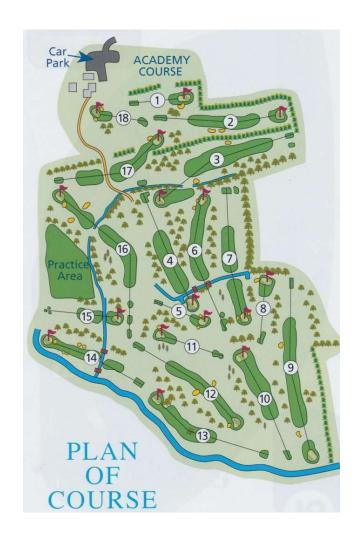

|
|   |
|   |
|   |
|   |
|   |
|   |
|   |
|   |
|   |
|   |
|   |
|   |
| - |
|   |
|   |
|   |
|   |

Catering Manager Vicky will be delighted to help you with your enquires.





# Martin Liley Lesson Rates



# Individual

### On the range

30 Minutes Adult/Juniors 12-18/Under 12s £30/£20/£15

1 Hour Adult/Junior- includes PlightScope data £50/£40

On the source

6 Holes - £50 9 Holes - £80 18 Holes -£140

# **Bundles**

9 Hole playing lesson & 30 minute lesson £95/ Juniors £85
4x 30 minute lessons & 6 holes £120/ Juniors £95
4x 30 minute lessons & 9 holes £150/Juniors £120

# **Group Coaching**

3-5 People 1 Hour £15 per head / 6+ People 1 Hour £10 per head

4 for 3 Bundle available on all lessons

For bookings or questions:

Phone: 01963240667 opt 2 Email: ml90golf@outlook.com







Insert Barbers 1833 PDF Advert

This is the back page of the Diary